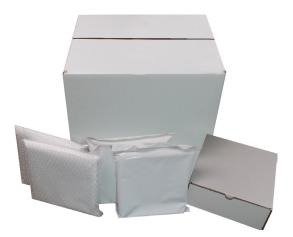

#### Simplified, All-Season Packouts

With purpose-built packouts, the MaxPlus Export Shippers are easy to implement in operations. Each shipper is equipped with the necessary coolant packs needed to protect and maintain temperature during transport.

#### **Specifications**

The MaxPlus Export Shippers were designed by scientists specifically for one-way export of refrigerated blood products and tested under ISTA ambient profiles. Durable construction ensures that the shipper can withstand the rigors of third-party logistics (3PL) and airline handling. Each shipper includes a comprehensive thermal performance design qualification report and packout instructions.