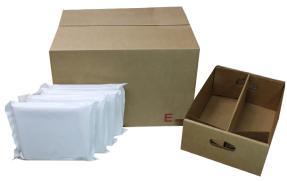

#### Simplified, All-Season Packouts

With purpose-built packouts, the MaxPlus Export Shippers are easy to implement in operations. Each shipper is equipped with the necessary coolant packs needed to protect and maintain temperature during transport.

#### **Specifications**

The MaxPlus Export Shippers were designed by scientists specifically for one-way export of refrigerated blood products and tested under ISTA ambient profiles. Durable construction ensures that the shipper can withstand the rigors of third-party logistics (3PL) and airline handling. Each shipper includes a comprehensive thermal performance design qualification report and packout instructions.