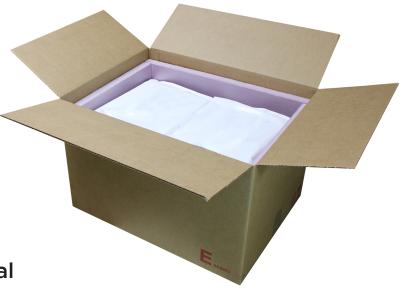

### **One-Way Export of Blood Products**

The MaxPlus Export Shippers combine unprecedented thermal performance and operationally effective packouts that work across the widest range of shipping conditions. The shippers are qualified to maintain refrigerated blood products at 1-10°C for 48 up to 72 hours.

#### Simplified, All-Season Packouts

With purpose-built packouts, the MaxPlus Export Shippers are easy to implement in operations. Each shipper is equipped with the necessary coolant packs needed to protect and maintain temperature during transport.

#### **Specifications**

The MaxPlus Export Shippers were designed by scientists specifically for one-way export of refrigerated blood products and tested under ISTA ambient profiles. Durable construction ensures that the shipper can withstand the rigors of third-party logistics (3PL) and airline handling. Each shipper includes a comprehensive thermal performance design qualification report and packout instructions.