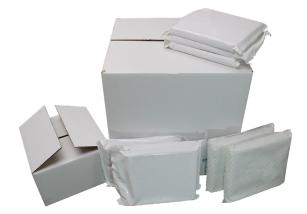

#### Simplified, All-Season Packouts

With purpose-built packouts, the MaxPlus Export Shippers are easy to implement in operations. Each shipper is equipped with the necessary coolant packs needed to protect and maintain temperature during transport.

#### **Specifications**

The MaxPlus Export Shippers were designed by scientists specifically for one-way export of refrigerated blood products and tested under ISTA ambient profiles. Durable construction ensures that the shipper can withstand the rigors of third-party logistics (3PL) and airline handling. Each shipper includes a comprehensive thermal performance design qualification report and packout instructions.